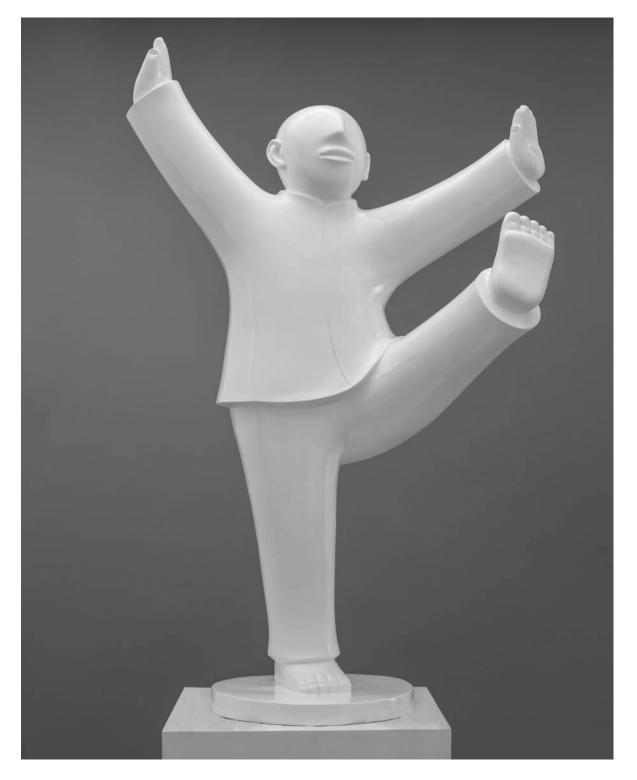

*Tai Chi- No 9* **Xie Ai Ge** Bronze 2015 The Best and Most Beautiful (Helen Keller)

Michael Sutcha Enamel Paint on Layers of Plexiglass 2015

Bush Yam Leaves Jeannie Petyarre Acrylic on Linen 2015

61 M 1 100 FT 2 BEST 70 FT 3 ANDMOST 152M4 BEAUTIFUL 40FT 5 THINGSINTHE STATE 6 WORLDCANNOT 762M7 BESEENOREVEN 20FT 8 TOUCHEDTHEY 4557 9 MUSTBEFELT WITHTHEHEART 100 HELEN KELLER