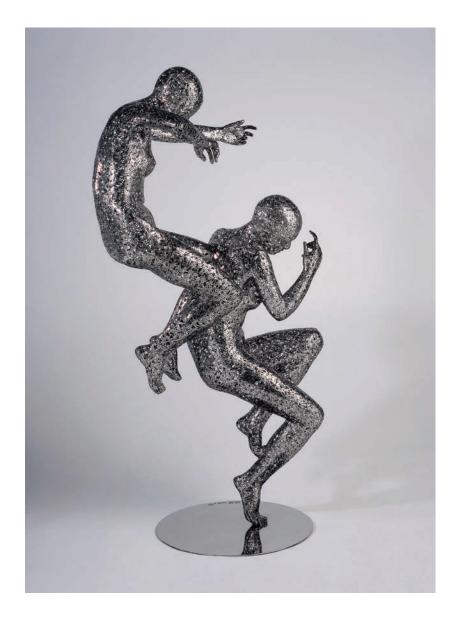

Australian artist Joseph Marr recreated his fully preserved sugar sculpture, *Laura*, in cast resin for the ship. His work incorporates elements of photography, painting, conceptual, and video art. Aboriginal artist Jeannie Petyarre draws on the natural flora of her native region as source material for her vibrant canvases. In *Bush Yam Leaves* she's inspired by the bush yam, a vital source of food for the Anmatyerre tribe in central Australia.