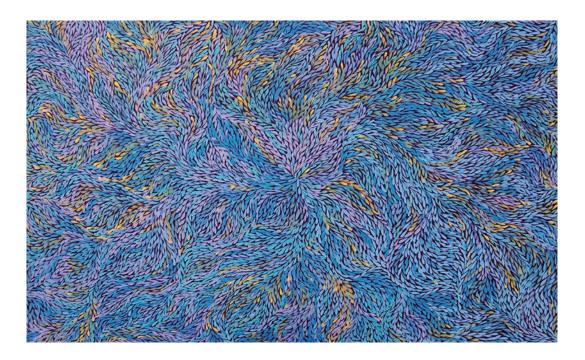

Australian artist Joseph Marr recreated his fully preserved sugar sculpture, *Laura*, in cast resin for the ship. His work incorporates elements of photography, painting, conceptual, and video art. Aboriginal artist Jeannie Petyarre draws on the natural flora of her native region as source material for her vibrant canvases. In *Bush Yam Leaves* she's inspired by the bush yam, a vital source of food for the Anmatyerre tribe in central Australia.