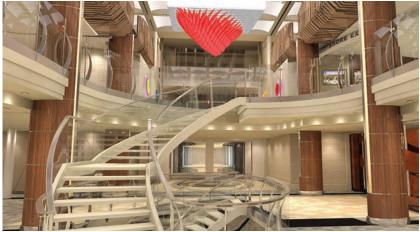

*Sky Wave* by Bill Washabaugh and Jeff Lieberman is placed along *Ovation of the Seas'* central staircase to highlight its staggering size. The kinetic sculpture pivots and curves at different points to create various forms that are reminiscent of both wind and water. A marvel of maritime engineering, as well as artistic production, the piece was especially made to take into account the ship's roll and yaw.

### Fractal Flower

**Silvia Cordedda** Digital Fractal Art 2015

Sky Wave Bill Washabaugh / Hypersonic Sculpture 2016

Painting with Light II Raphael Daden Interactive Art

Unfinished Mystery David Kenworthy Laser Cut Acrylic 2015