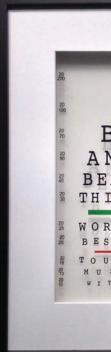

*Tai Chi- No 9* **Xie Ai Ge** Bronze 2015 The Best and Most Beautiful (Helen Keller)

Michael Sutcha Enamel Paint on Layers of Plexiglass 2015

Bush Yam Leaves Jeannie Petyarre Acrylic on Linen 2015

61 M 1 100 FT 2 BEST 70 FT 3 ANDMOST 152M4 BEAUTIFUL 40FT 5 THINGSINTHE STATE 6 WORLDCANNOT 762M7 BESEENOREVEN 20FT 8 TOUCHEDTHEY 4557 9 MUSTBEFELT WITHTHEHEART 100 HELEN KELLER