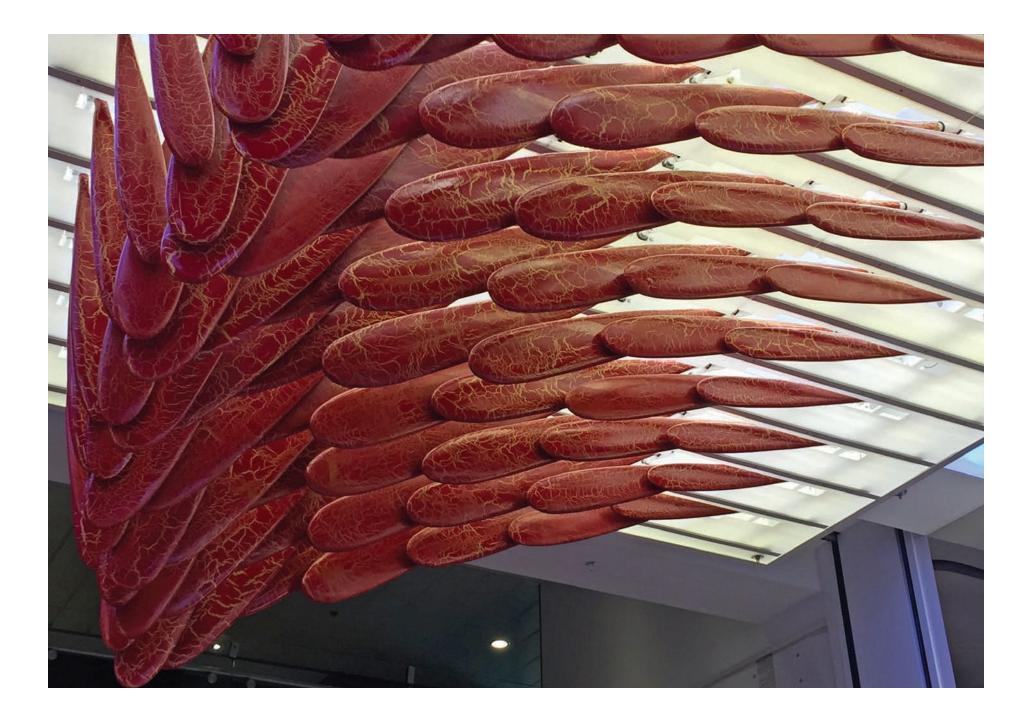

*Sky Wave* by Bill Washabaugh and Jeff Lieberman is placed along *Ovation of the Seas'* central staircase to highlight its staggering size. The kinetic sculpture pivots and curves at different points to create various forms that are reminiscent of both wind and water. A marvel of maritime engineering, as well as artistic production, the piece was especially made to take into account the ship's roll and yaw.

### Fractal Flower

**Silvia Cordedda** Digital Fractal Art 2015

Sky Wave Bill Washabaugh / Hypersonic Sculpture 2016

Painting with Light II Raphael Daden Interactive Art

Unfinished Mystery David Kenworthy Laser Cut Acrylic 2015